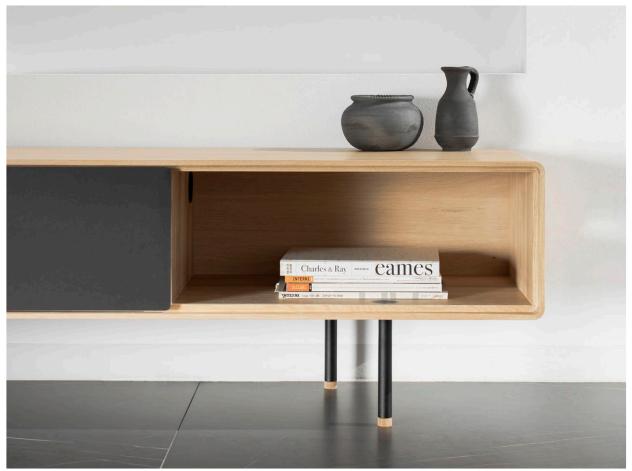

## FINA SIDEBOARD & LOWBOARD

The thin lines of each Fina unit give it an elegant, minimalistic look, brought to life by the repeating contrast between solid wood, steel and linoleum. This series of multi-purpose storage units comes in different sizes, fitted with doors, shelves and drawers. Each design breathes modernism and warmth.

Other products from Fina storage units collection include: Fina Drawer and Fina Nightstand.