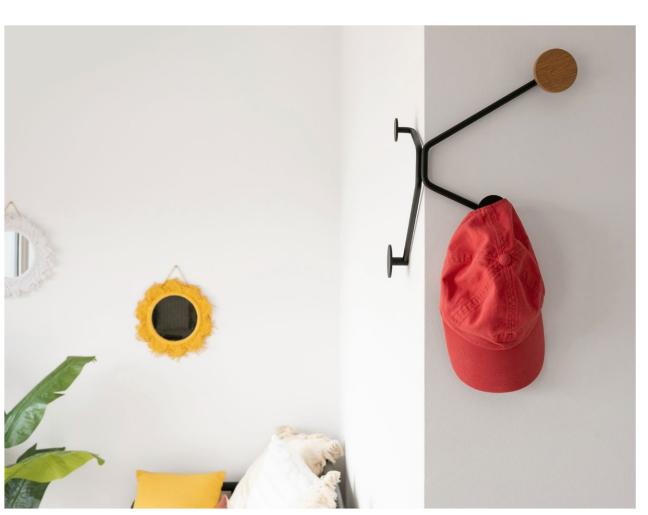

### HOOK WALL COAT RACK

The Hook Wall Coat Rack is a piece of graphic art that enlivens your walls. Its innovative design features four points at varying depths, creating a dynamic interplay of depth, dimension, and captivating shadows. Addressing the challenges of modern spaces, the Hook is tailored for straight walls, inner corners, and outer corners, seamlessly blending practicality with aesthetic intrigue.