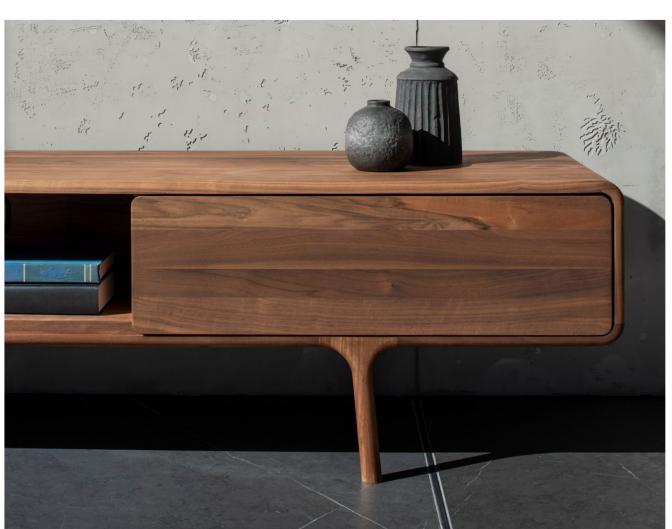

### FAWN STORAGE UNITS

These solid wood design pieces bring nature and refinement into any space. With smooth, hand-polished surfaces and fluid lines, they cater to both tactile and visual senses, making them a standout feature in any interior.