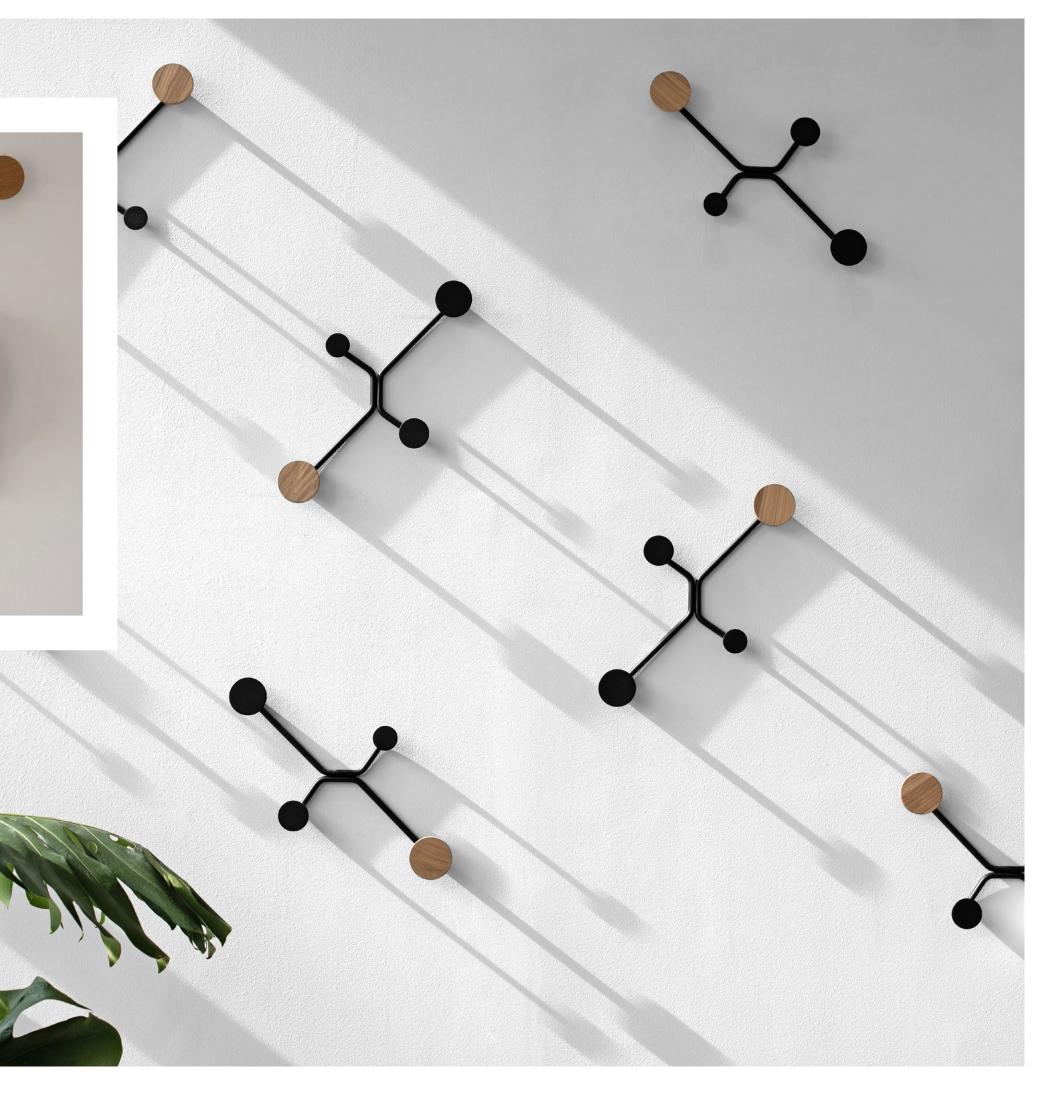

### HOOK WALL COAT RACK

The Hook Wall Coat Rack is a piece of graphic art that enlivens your walls. Its innovative design features four points at varying depths, creating a dynamic interplay of depth, dimension, and captivating shadows. Addressing the challenges of modern spaces, the Hook is tailored for straight walls, inner corners, and outer corners, seamlessly blending practicality with aesthetic intrigue.