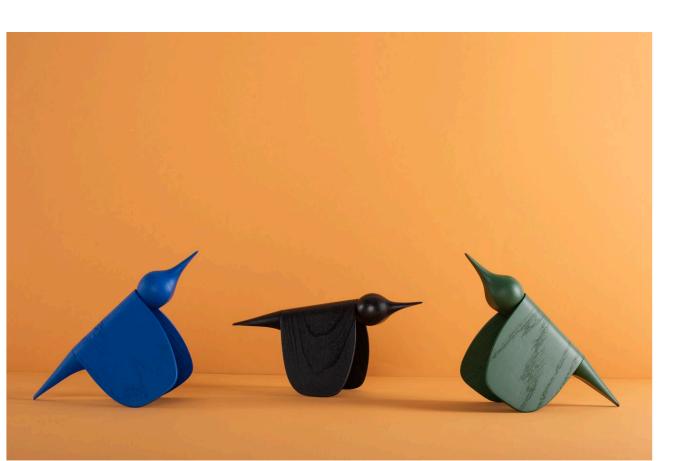

### **TICA**

Tica, a minimalist wooden bird decoration, showcases expert craftsmanship. Each piece is carefully shaped on a traditional wood lathe, featuring a distinctive wing that enhances its individuality.