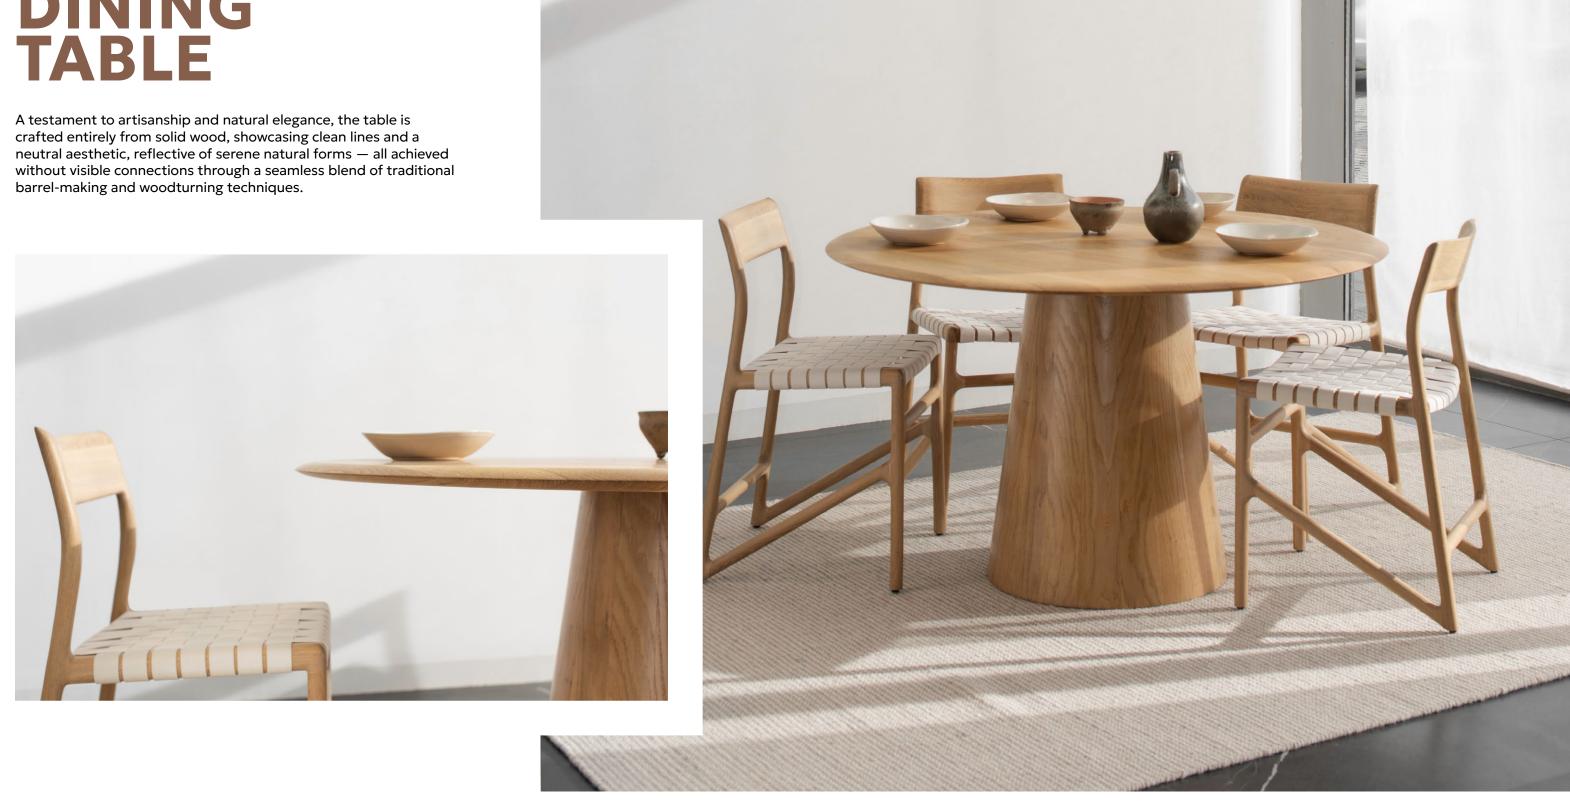

### MUSHROOM COFFEE TABLE

The artistry behind the Mushroom Tables lies in their creation: a skillful blend of traditional barrel-making and woodturning techniques, lending a unique, handcrafted quality to each piece.