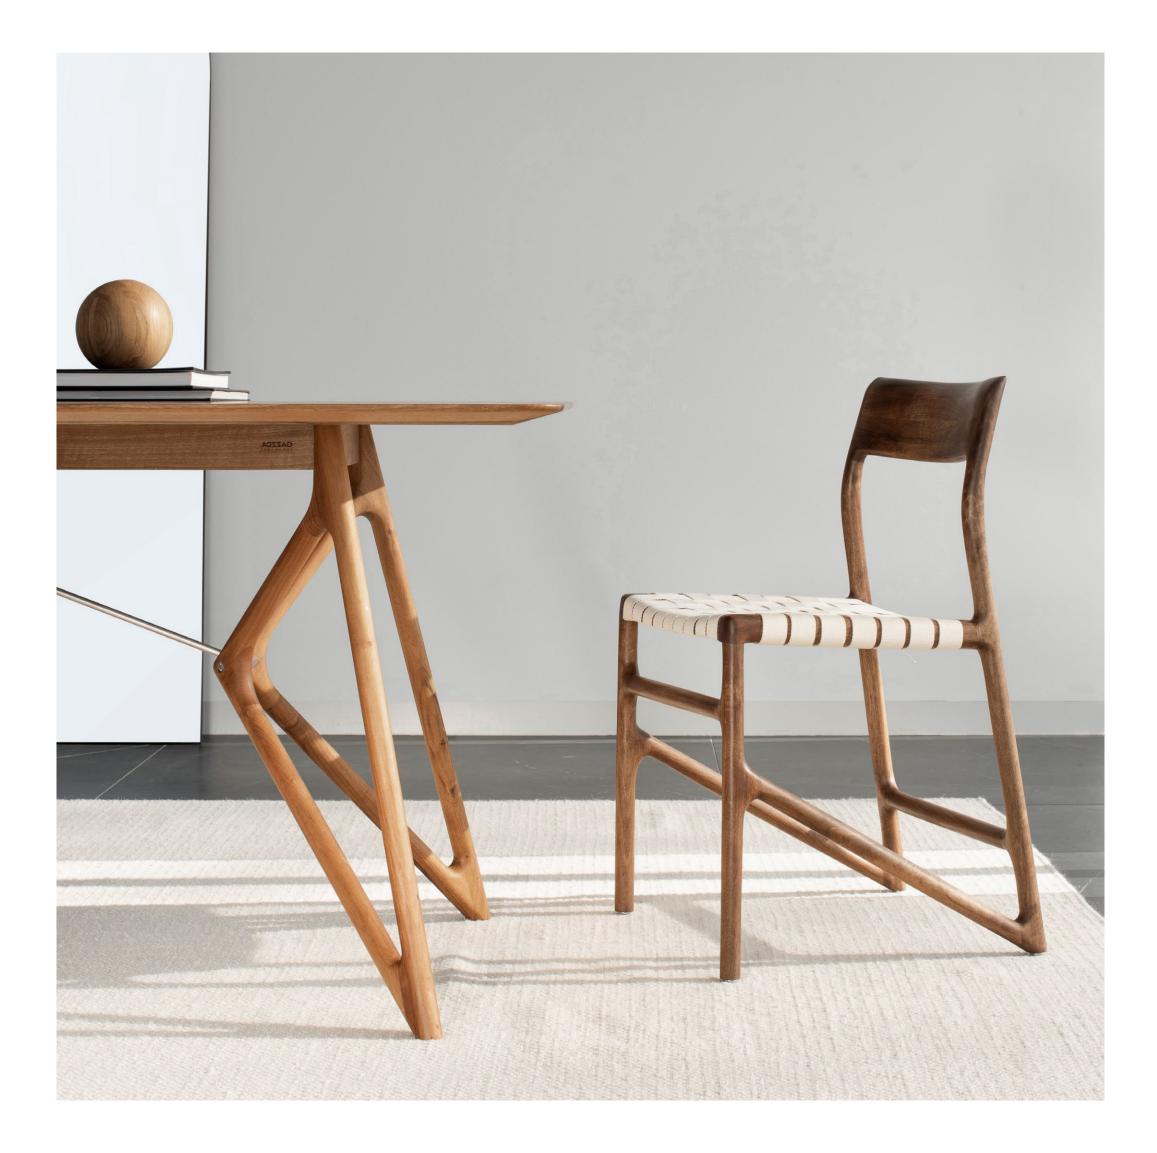

### MUNA CHAIR

In the realm of design, less is often more. The Muna Chair stands as a testament to this belief, where the essence of classical wooden dining gets a contemporary twist. With a focused intent on material rationalisation, Muna radiates an unparalleled lightness, making it a standout in the world of seating.