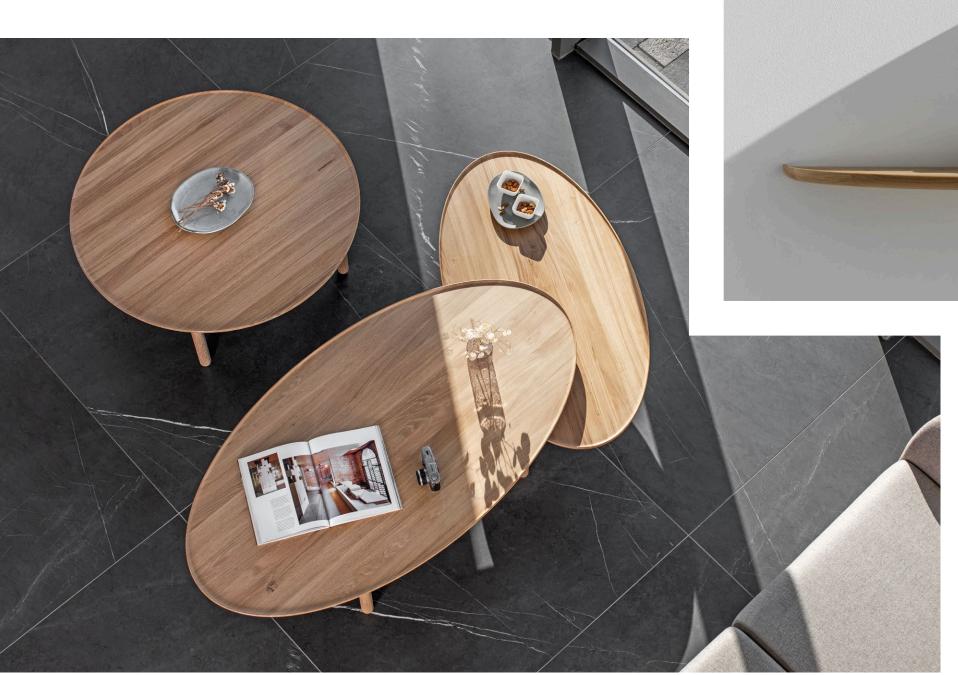

### MU COFFEE TABLE

The Mu Coffee Table, with its minimalist design, elegantly balances versatility and simplicity. Its allure stems from a graceful form and inviting materials, creating a visually appealing centrepiece in any home.

Mu's artisanal touch can be seen in its tactility, as it is sanded, oiled and polished by hand, providing a smooth touch. The routed wooden table plate creates a groove along the edge, accentuating the contours of the organically shaped plate.