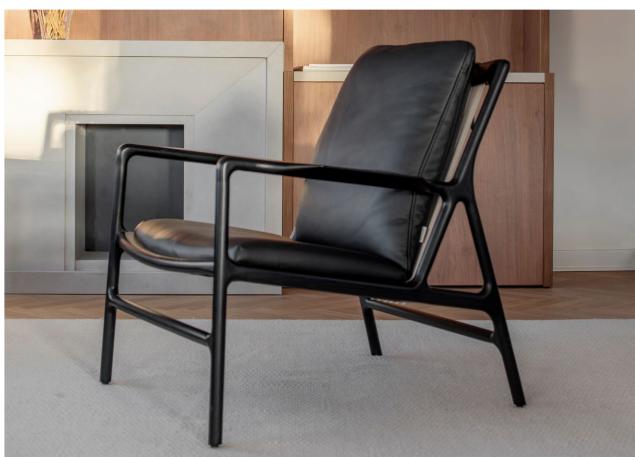

### DEDO EASY CHAIR

The Dedo Easy Chair embodies a perfect blend of contemporary lightness and traditional minimalism. Its timeless design blends artistry and functionality, allowing it to gracefully adapt to various interior styles.