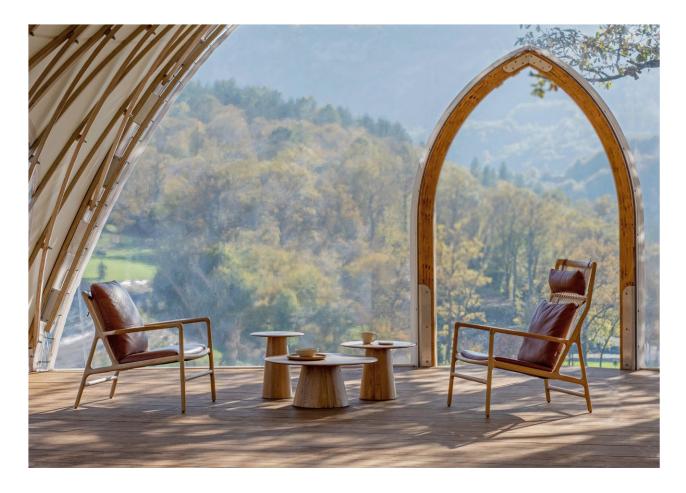

### DEDO LOUNGE CHAIR

The Dedo Lounge Chair is a sculptural design piece that seamlessly combines artistry and functionality. Crafted to stand out, this lounge chair is the embodiment of sophistication and comfort, making a statement in any space.

### MUSHROOM COFFEE TABLE

The artistry behind the Mushroom Tables lies in their creation: a skillful blend of traditional barrel-making and woodturning techniques, lending a unique, handcrafted quality to each piece.