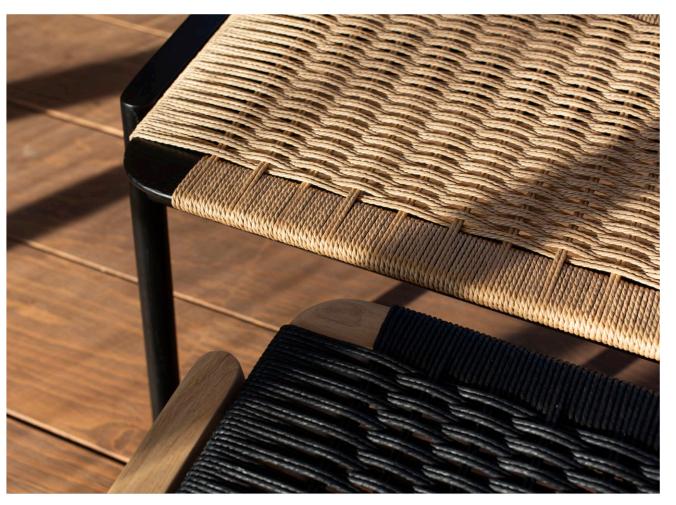

### KLUPA BENCH

Boasting fine craftsmanship and intricate attention to detail, Klupa is bound to enhance the look and feel of any room.

One of its main characteristics is that it's made from natural materials, combining solid wood with either cotton webbing or paper cord, ensuring a timeless addition to your home.