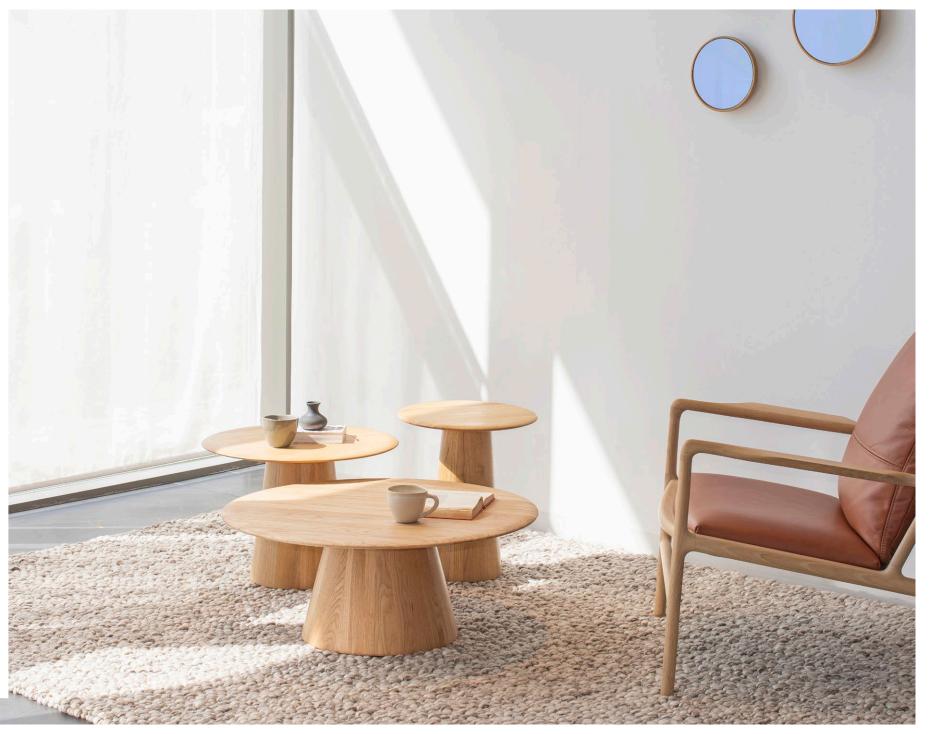

### MUSHROOM COFFEE TABLE

The artistry behind the Mushroom Tables lies in their creation: a skillful blend of traditional barrel-making and woodturning techniques, lending a unique, handcrafted quality to each piece.