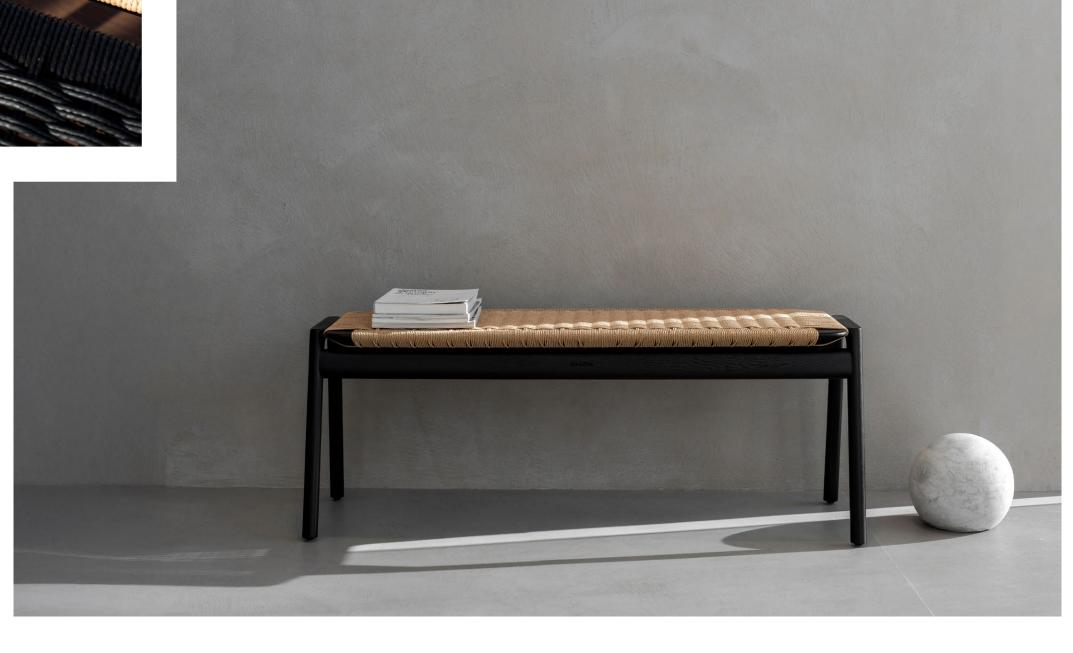

### KLUPA BENCH

Boasting fine craftsmanship and intricate attention to detail, Klupa is bound to enhance the look and feel of any room.

One of its main characteristics is that it's made from natural materials, combining solid wood with either cotton webbing or paper cord, ensuring a timeless addition to your home.