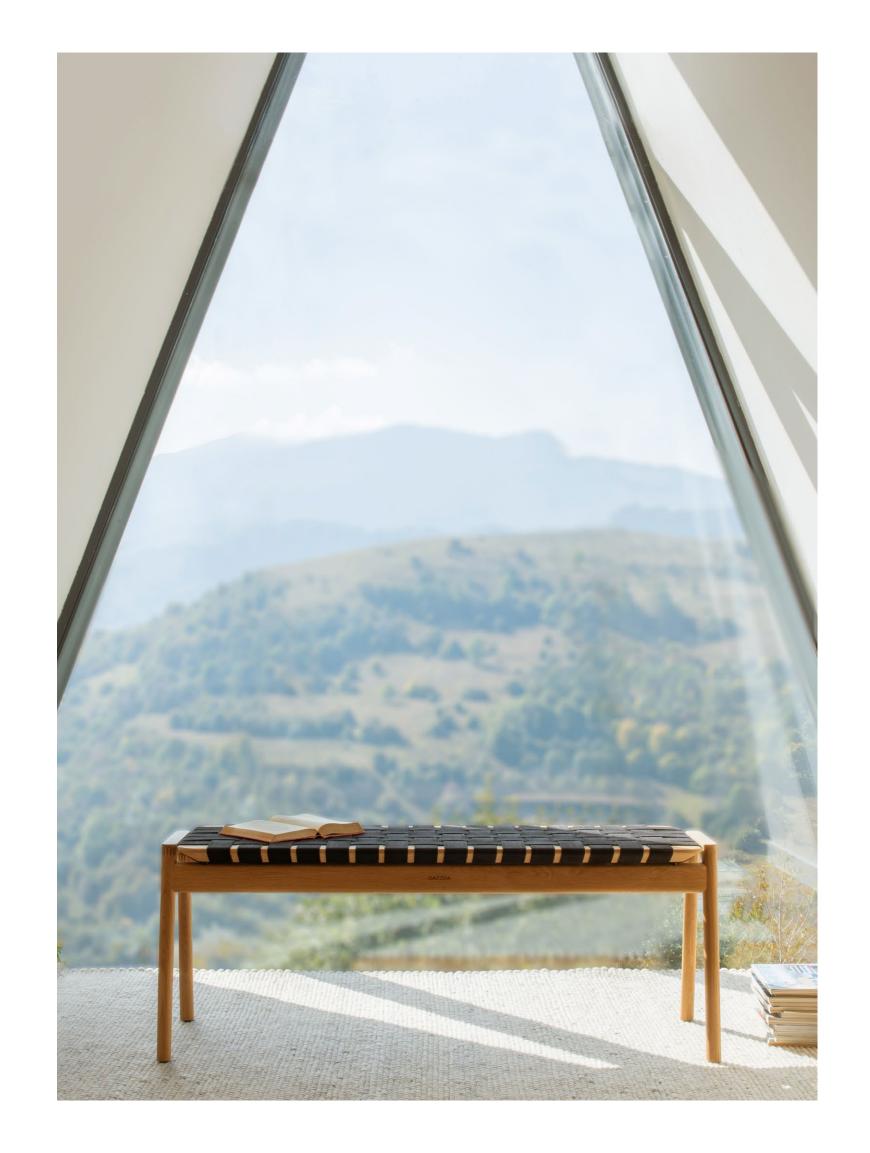

### KLUPA BENCH

Boasting fine craftsmanship and intricate attention to detail, Klupa is bound to enhance the look and feel of any room.

One of its main characteristics is that it's made from natural materials, combining solid wood with either cotton webbing or paper cord, ensuring a timeless addition to your home.