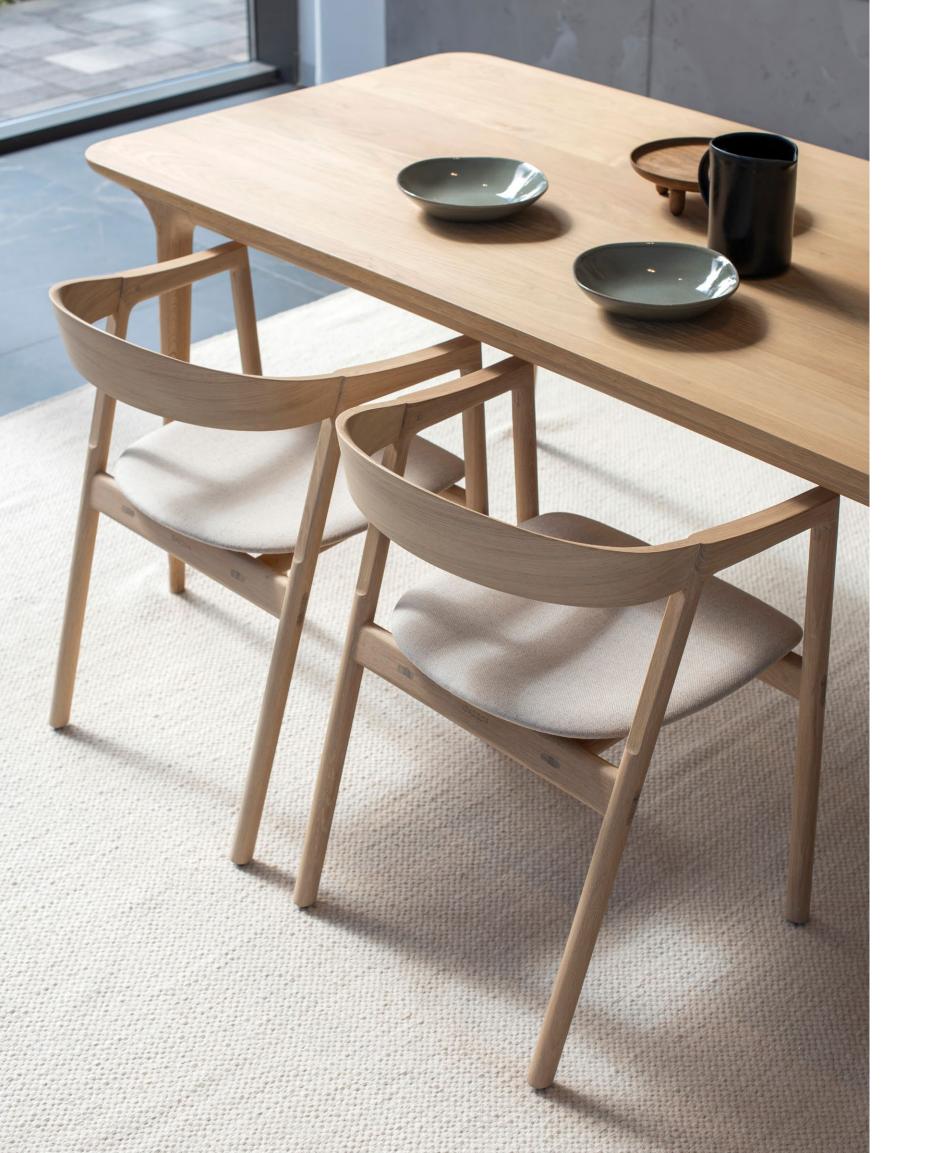

### MUNA CHAIR

In the realm of design, less is often more. The Muna Chair stands as a testament to this belief, where the essence of classical wooden dining gets a contemporary twist. With a focused intent on material rationalisation, Muna radiates an unparalleled lightness, making it a standout in the world of seating.