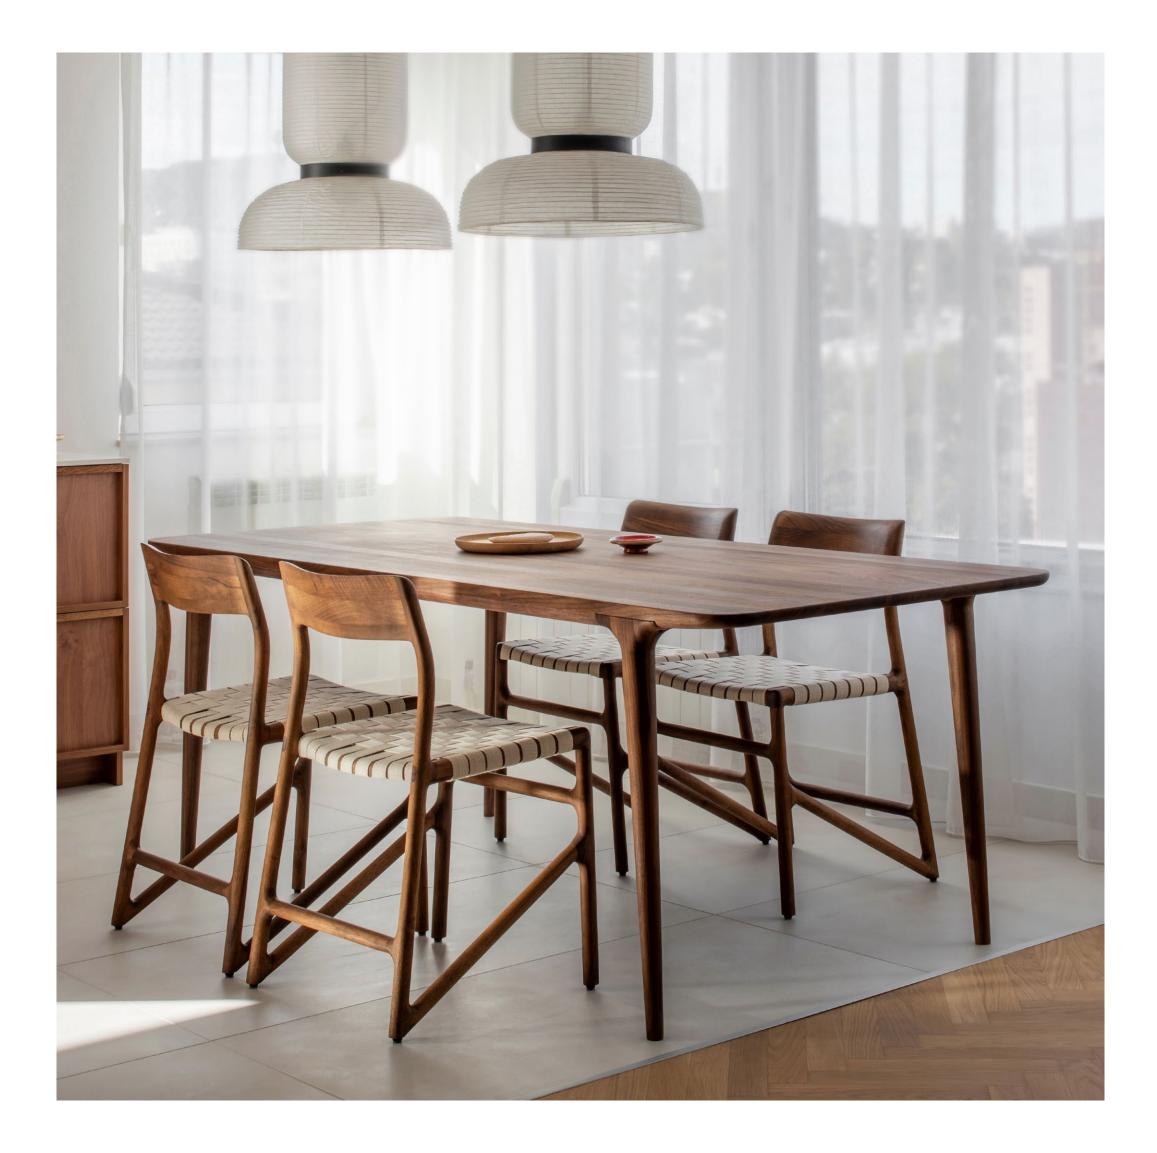

### FAWN TABLE

The Fawn Dining Table combines timeless functionality with sculptural elegance. Its fluid lines and refined form command attention, making it a striking focal point in any space.

### MUNA CHAIR

In the realm of design, less is often more. The Muna Chair stands as a testament to this belief, where the essence of classical wooden dining gets a contemporary twist. With a focused intent on material rationalisation, Muna radiates an unparalleled lightness, making it a standout in the world of seating.