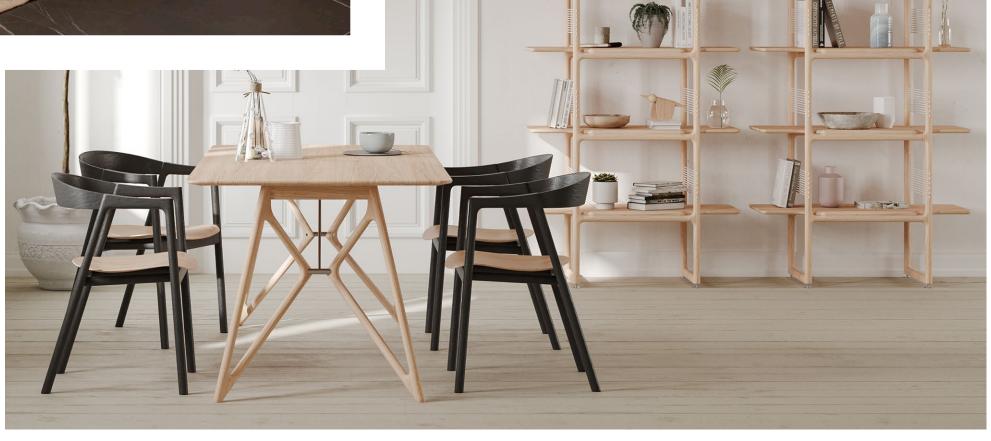

### MUNA CHAIR

In the realm of design, less is often more. The Muna Chair stands as a testament to this belief, where the essence of classical wooden dining gets a contemporary twist. With a focused intent on material rationalisation, Muna radiates an unparalleled lightness, making it a standout in the world of seating.