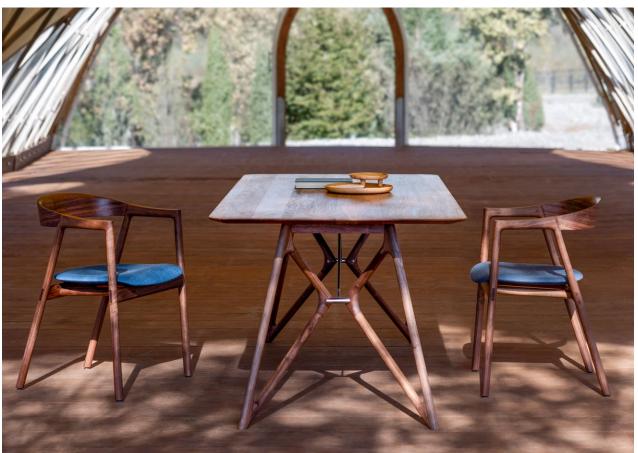

### MUNA CHAIR

In the realm of design, less is often more. The Muna Chair stands as a testament to this belief, where the essence of classical wooden dining gets a contemporary twist. With a focused intent on material rationalisation, Muna radiates an unparalleled lightness, making it a standout in the world of seating.