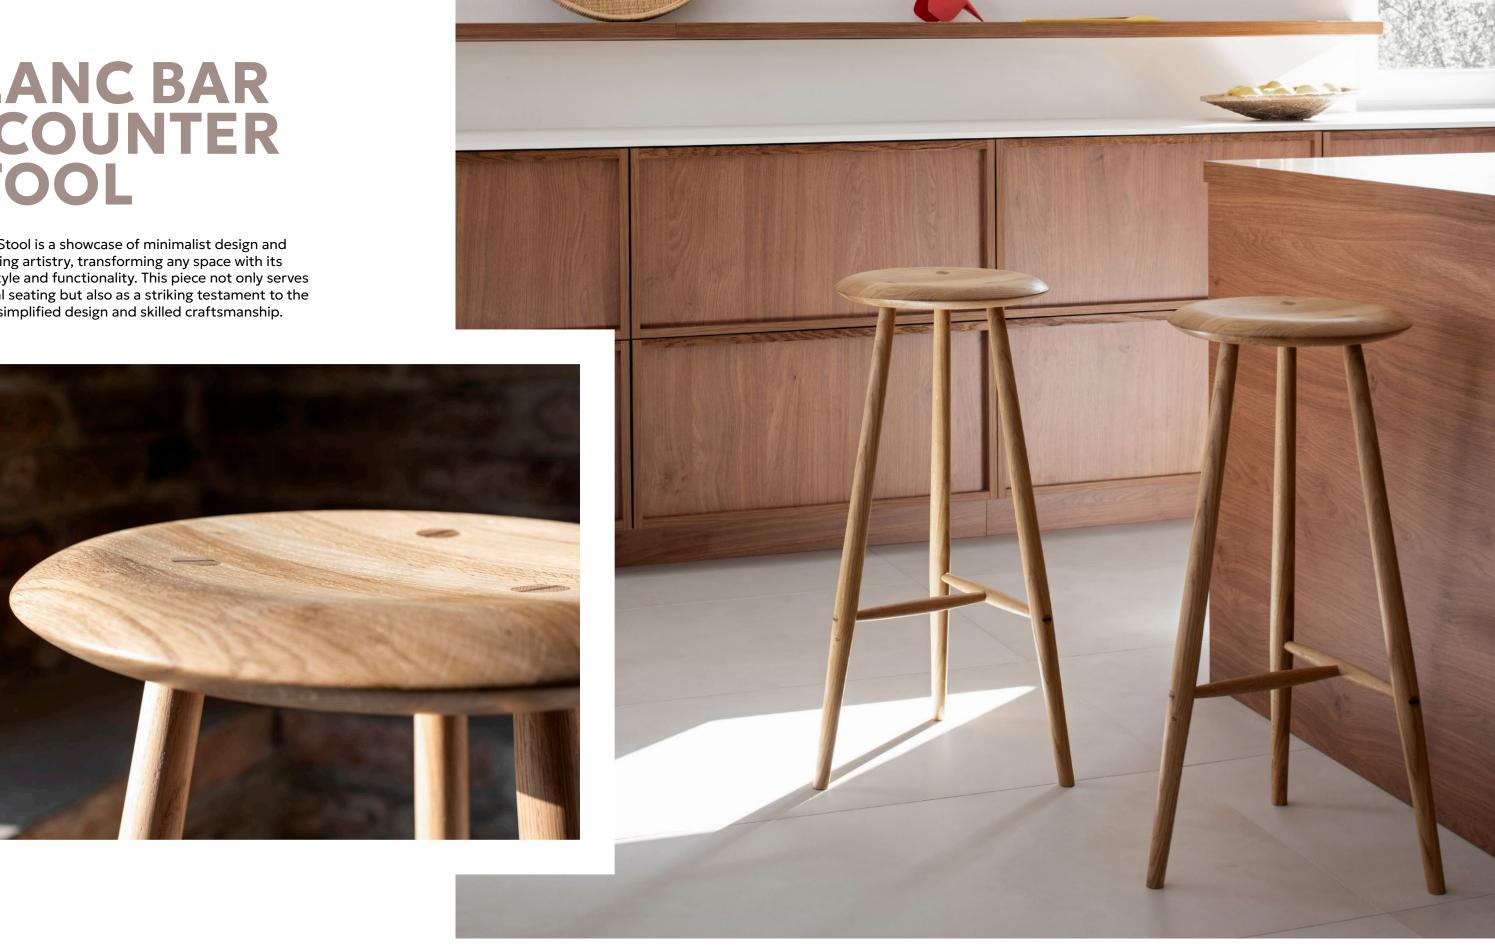

### **BLANC BAR** & COUNTER STOOL

The Blanc Stool is a showcase of minimalist design and woodworking artistry, transforming any space with its blend of style and functionality. This piece not only serves as practical seating but also as a striking testament to the beauty of simplified design and skilled craftsmanship.