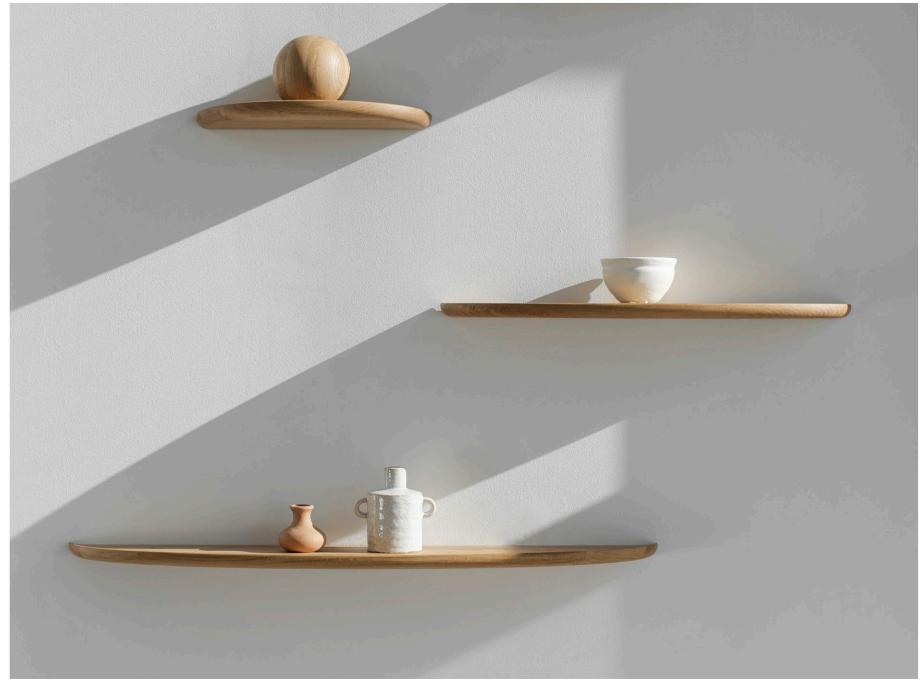

### MU FLOATING SHELVES

Mu Floating Shelf - elegantly minimal, and made from solid wood, the floating shelves add personality, adapting to both traditional and contemporary styles. The shelves' semi-elliptical shape contributes to an organic aesthetic, creating the illusion of floating effortlessly in mid-air.