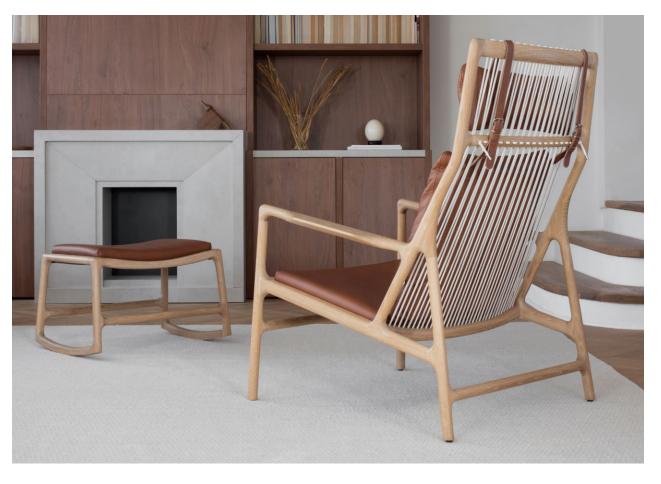

### DEDO EASY CHAIR

The Dedo Easy Chair embodies a perfect blend of contemporary lightness and traditional minimalism. Its timeless design blends artistry and functionality, allowing it to gracefully adapt to various interior styles.