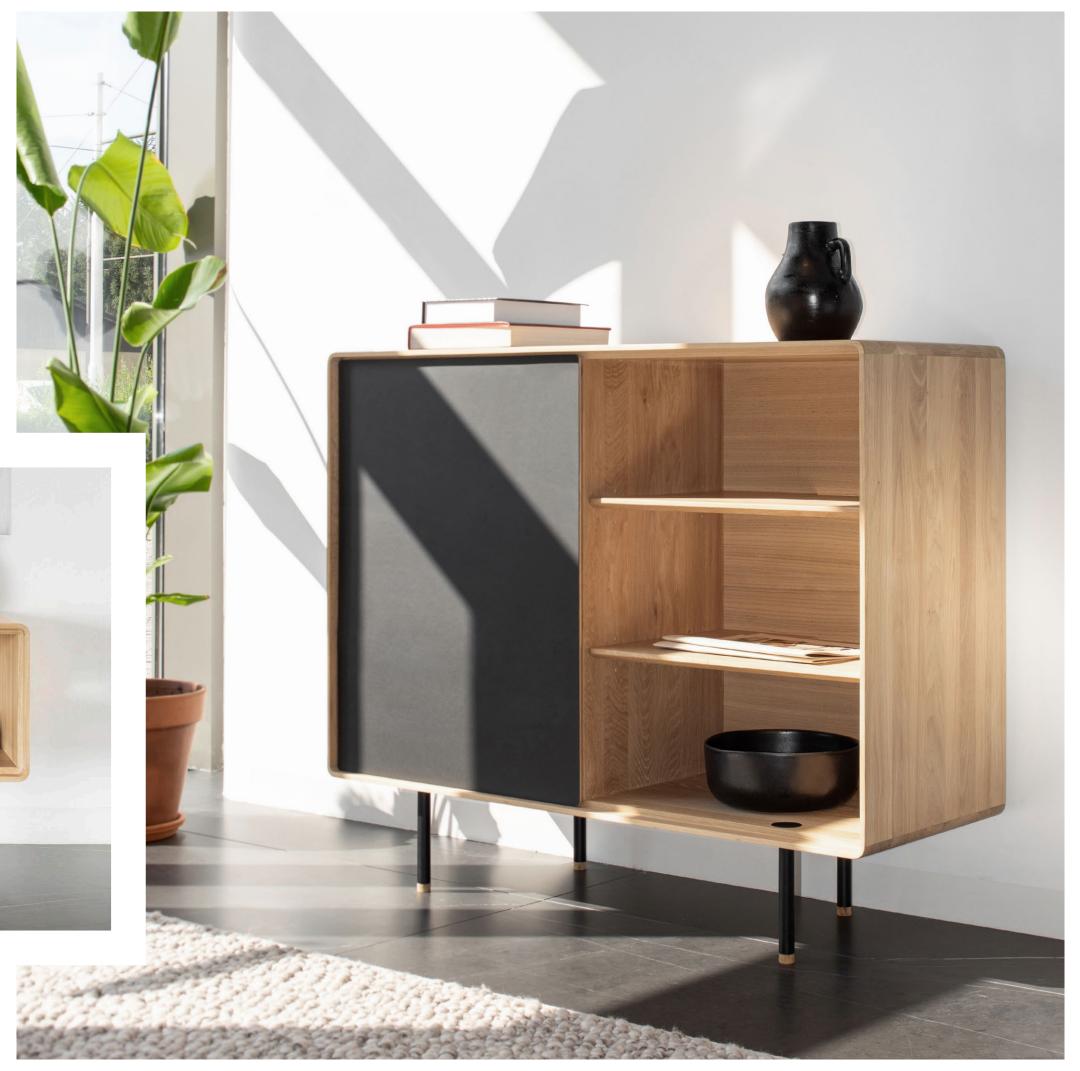

## FINA SIDEBOARD & LOWBOARD

The thin lines of each Fina unit give it an elegant, minimalistic look, brought to life by the repeating contrast between solid wood, steel and linoleum. This series of multi-purpose storage units comes in different sizes, fitted with doors, shelves and drawers. Each design breathes modernism and warmth.

Other products from Fina storage units collection include: Fina Drawer and Fina Nightstand.