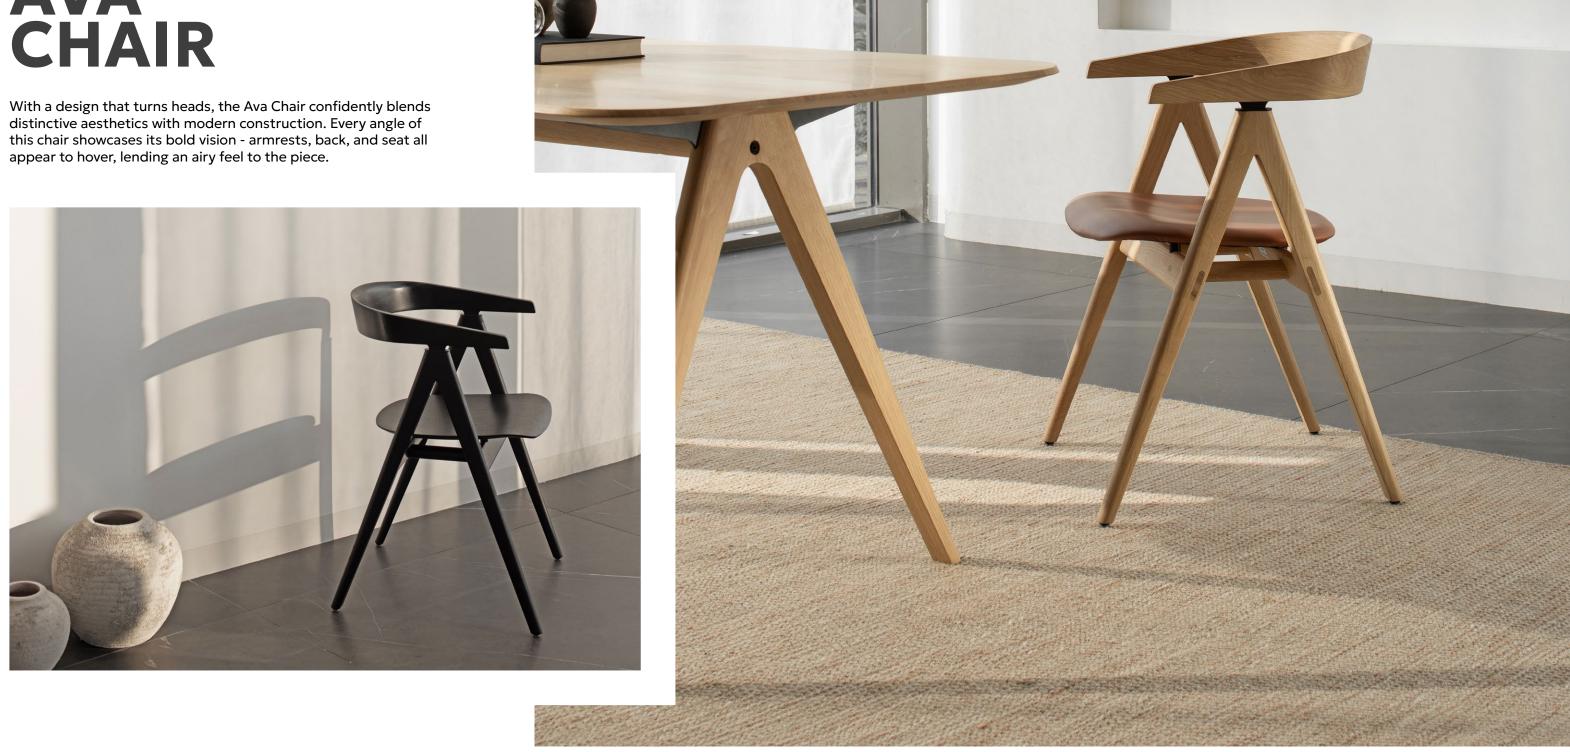

ess, making it a standout in the world of seating.











### KLUPA BENCH

Boasting fine craftsmanship and intricate attention to detail, Klupa is bound to enhance the look and feel of any room.

One of its main characteristics is that it's made from natural materials, combining solid wood with either cotton webbing or paper cord, ensuring a timeless addition to your home.



### FAWN CHAIR

The Fawn Chair transcends the ordinary, embracing a form that follows nature. Every contour and curve has been meticulously shaped to adhere to a natural fluid logic, turning the chair into a work of art that moves harmoniously with the eye and the environment. With each detail thoughtfully considered, the Fawn Chair is a testament to the beauty of design that flows effortlessly.



### AVA CHAIR



### FAWN STORAGE UNITS

These solid wood design pieces bring nature and refinement into any space. With smooth, hand-polished surfaces and fluid lines, they cater to both tactile and visual senses, making them a standout feature in any interior.







### HOOK WALL COAT RACK

The Hook Wall Coat Rack is a piece of graphic art that enlivens your walls. Its innovative design features four points at varying depths, creating a dynamic interplay of depth, dimension, and captivating shadows. Addressing the challenges of modern spaces, the Hook is tailored for straight walls, inner corners, and outer corners, seamlessly blending practicality with aesthetic intrigue.





### **BLANC BAR** & COUNTER STOOL

The Blanc Stool is a showcase of minimalist design and woodworking artistry, transforming