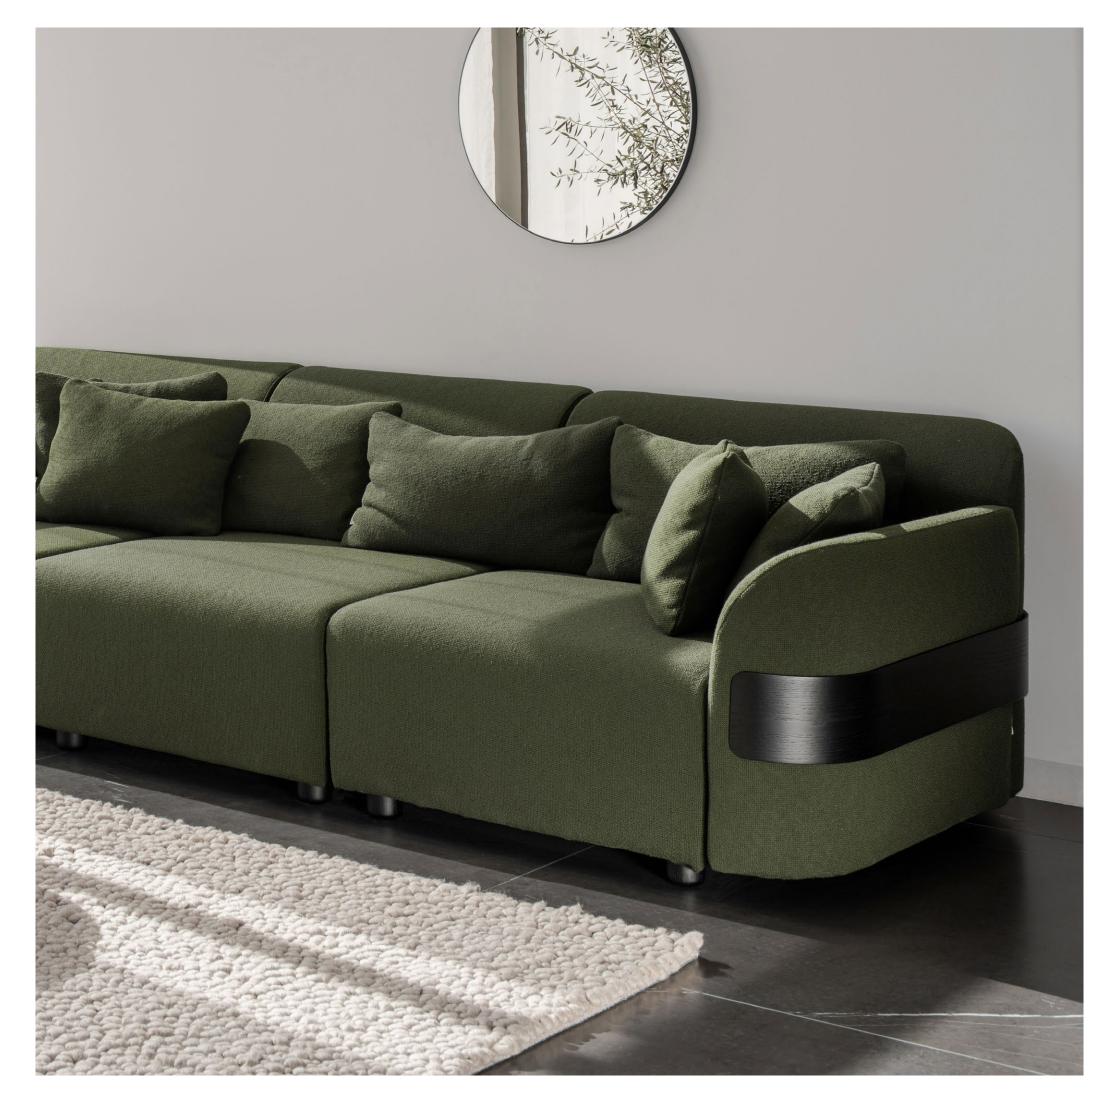

### HUGG MODULAR SOFA

The Hugg Sofa is designed to offer warmth and comfort after a long day. With its rounded arm and backrests reminiscent of a cloud, it provides both a cozy embrace and a distinct sense of identity, making it a striking statement piece. Its unique design is further elevated by the prominent wooden mask, adding a touch of character to any space.