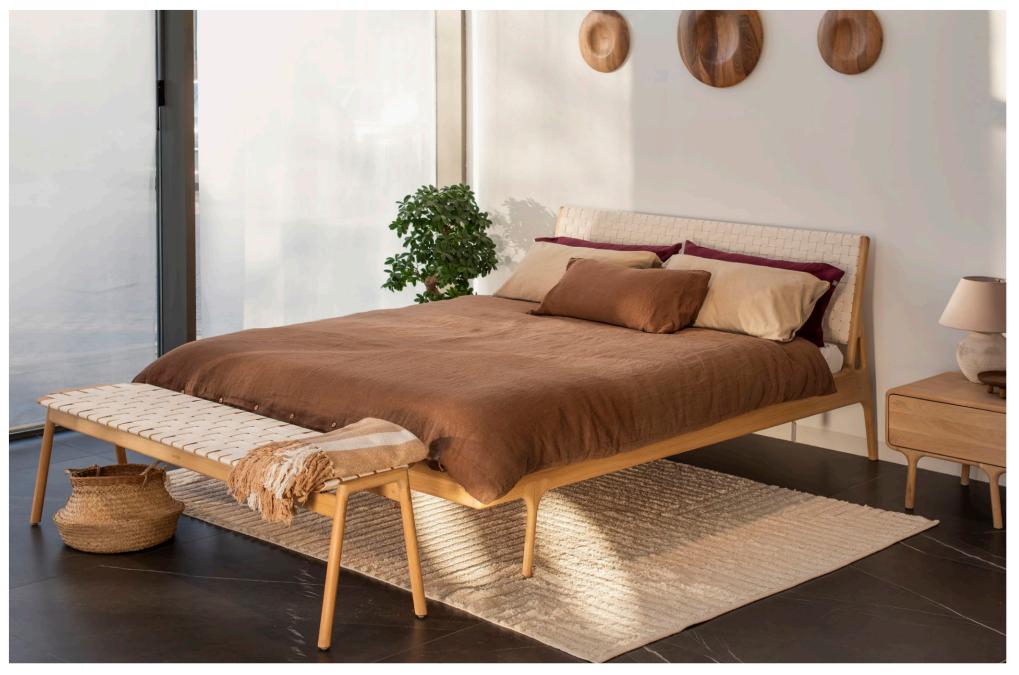

### FAWN BED

The Fawn Bed introduces a refreshing touch to any bedroom with its understated, nature-inspired design. Crafted from solid wood, its construction boasts seamless connections and smooth, polished surfaces. Remarkably, assembly can be accomplished within minutes.