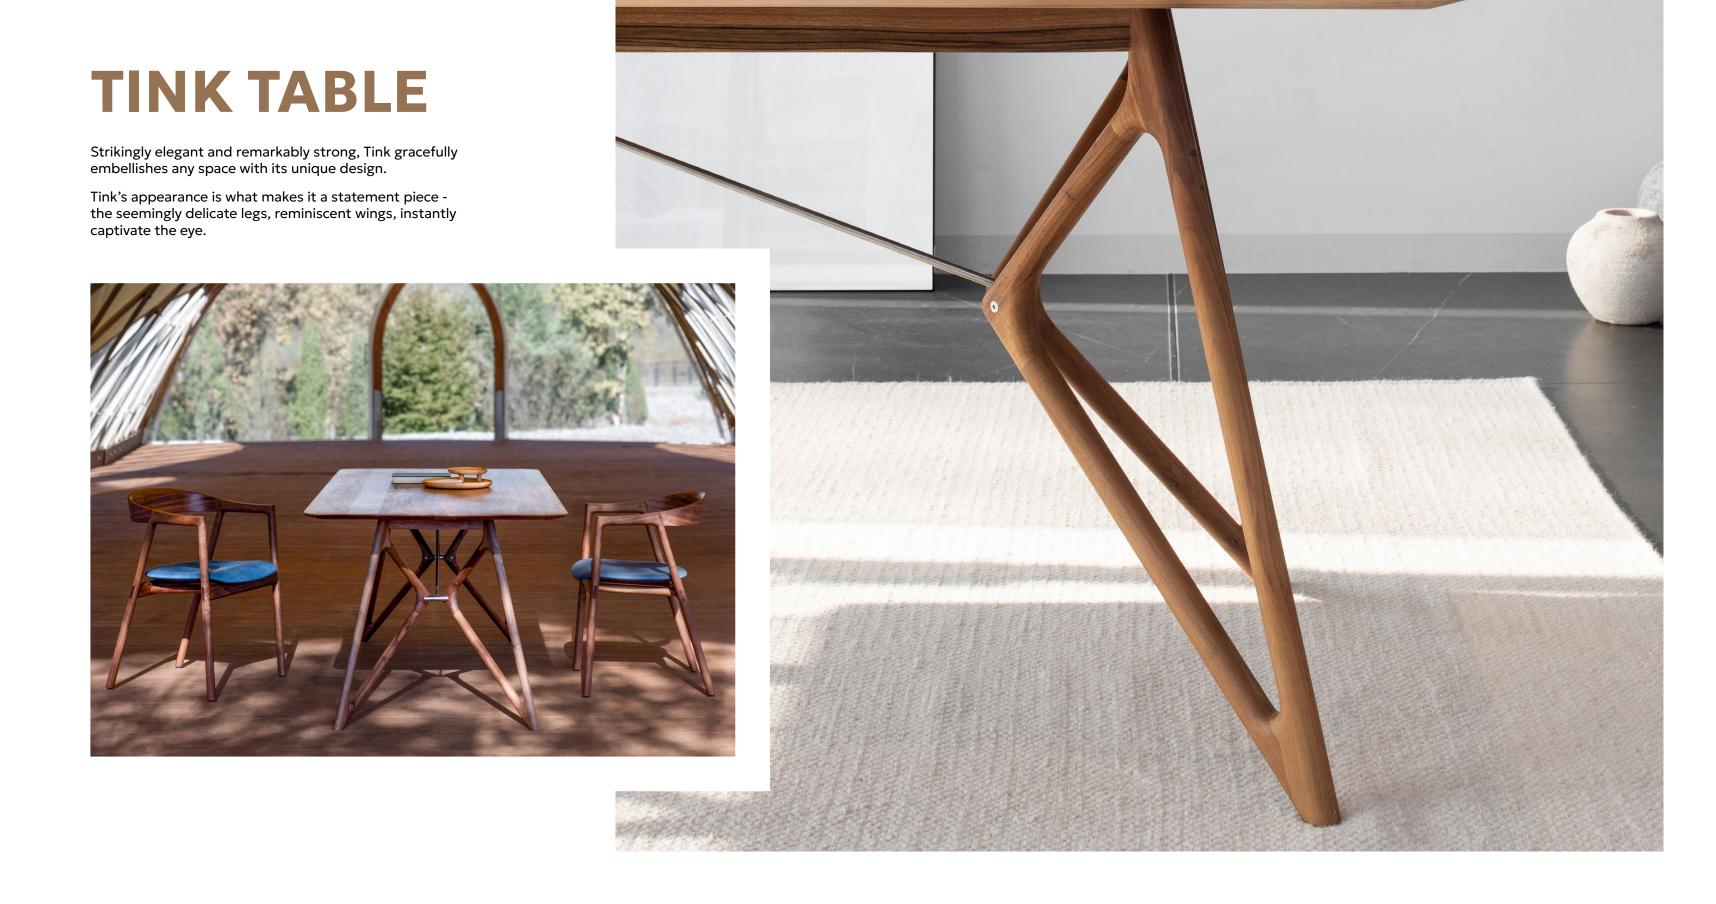

### FAWN TABLE

The Fawn Dining Table combines timeless functionality with sculptural elegance. Its fluid lines and refined form command attention, making it a striking focal point in any space.