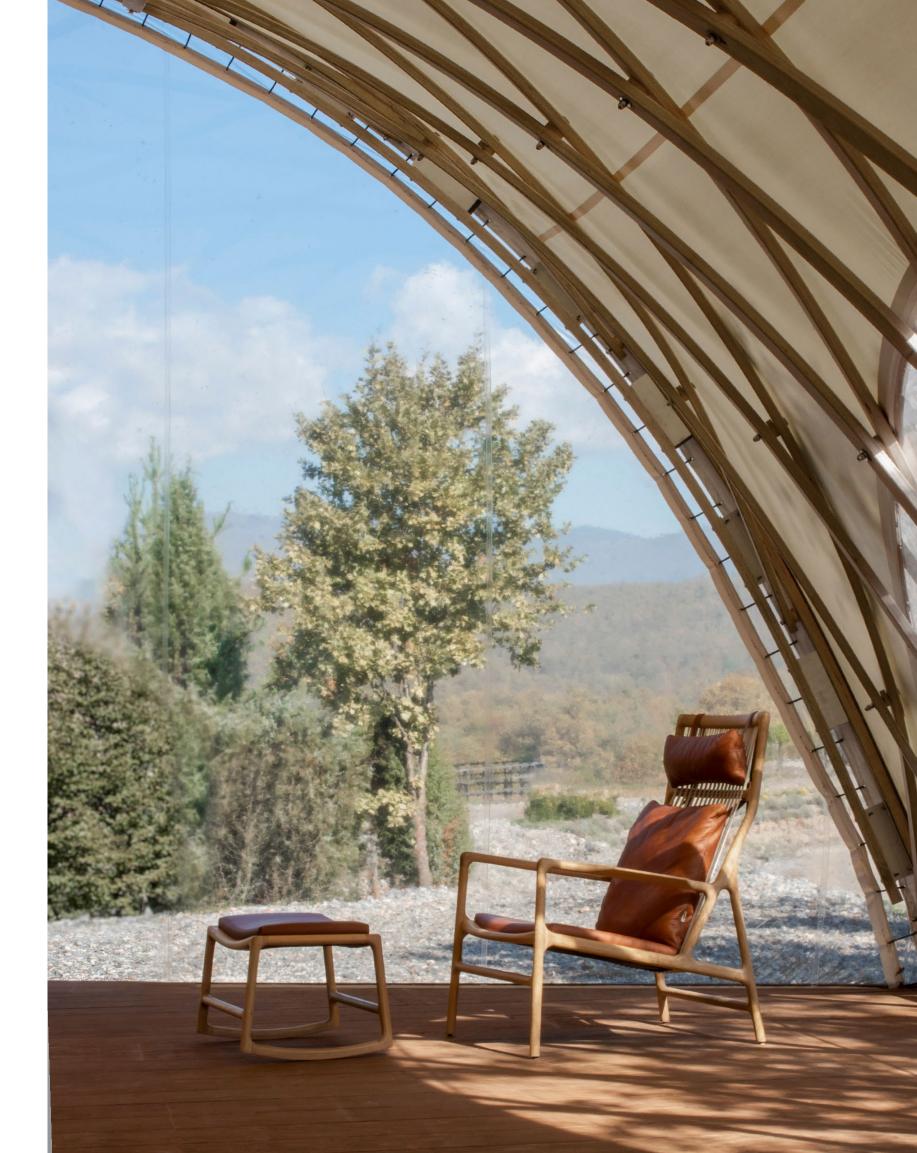

### DEDO EASY CHAIR

The Dedo Easy Chair embodies a perfect blend of contemporary lightness and traditional minimalism. Its timeless design blends artistry and functionality, allowing it to gracefully adapt to various interior styles.