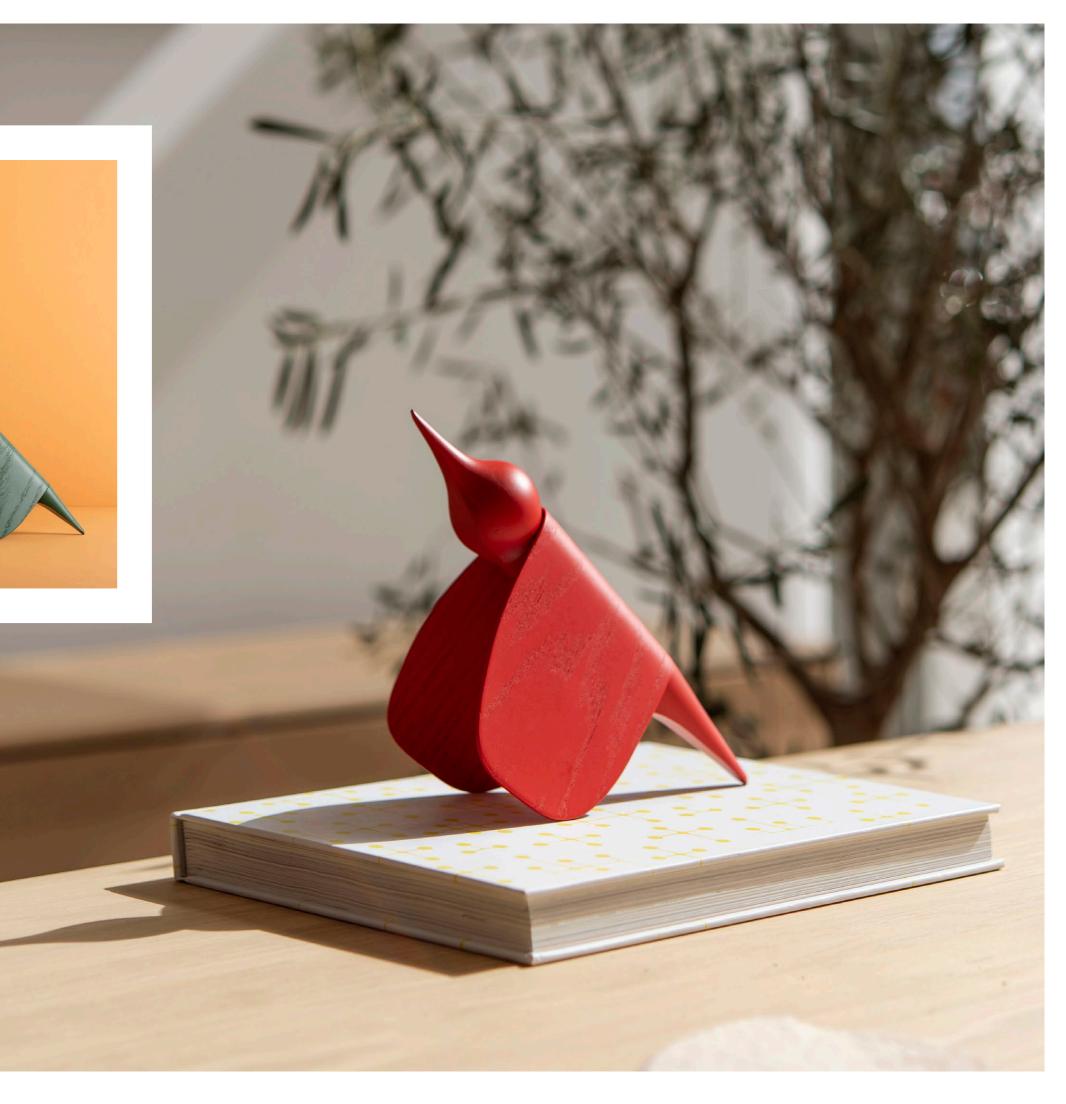

### **TICA**

Tica, a minimalist wooden bird decoration, showcases expert craftsmanship. Each piece is carefully shaped on a traditional wood lathe, featuring a distinctive wing that enhances its individuality.