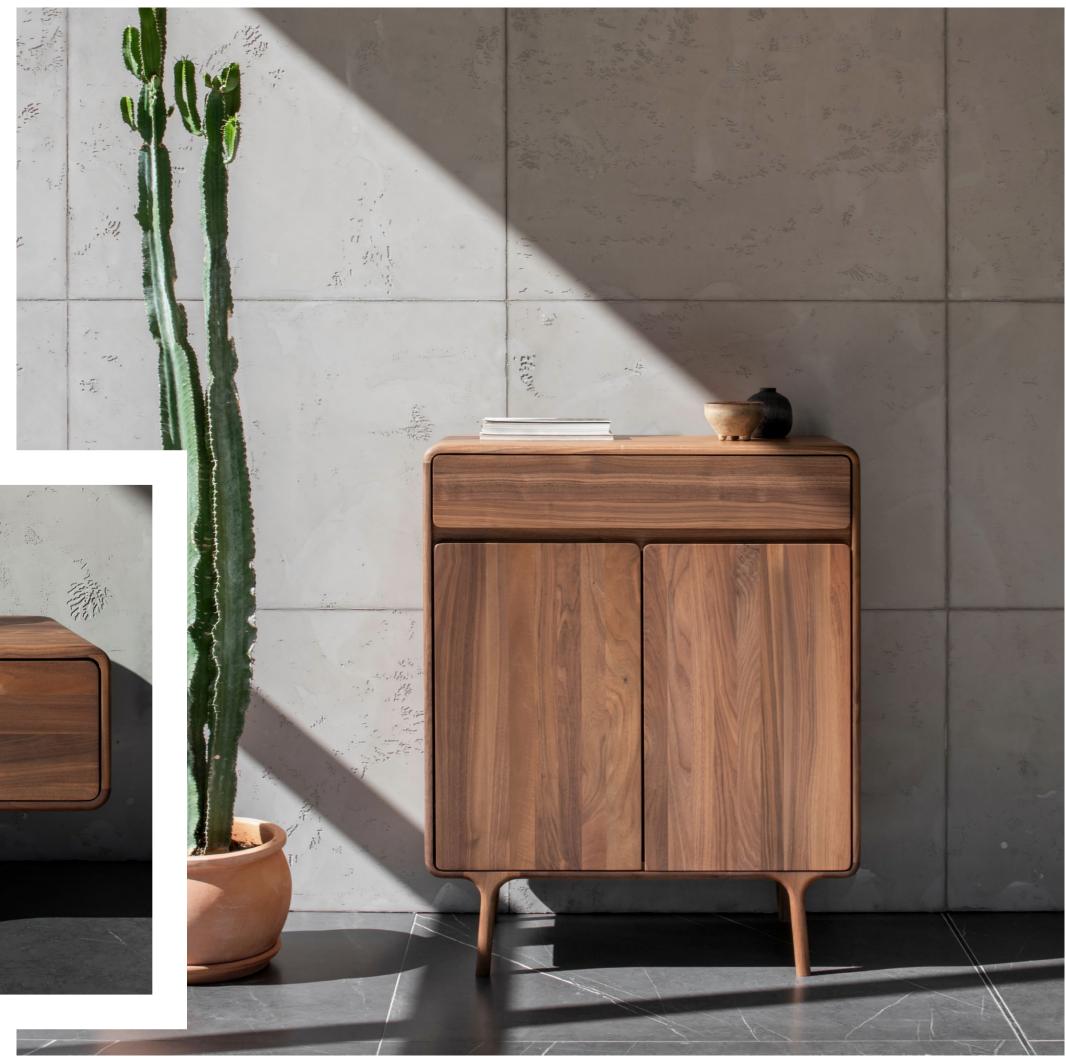

### FAWN STORAGE UNITS

These solid wood design pieces bring nature and refinement into any space. With smooth, hand-polished surfaces and fluid lines, they cater to both tactile and visual senses, making them a standout feature in any interior.