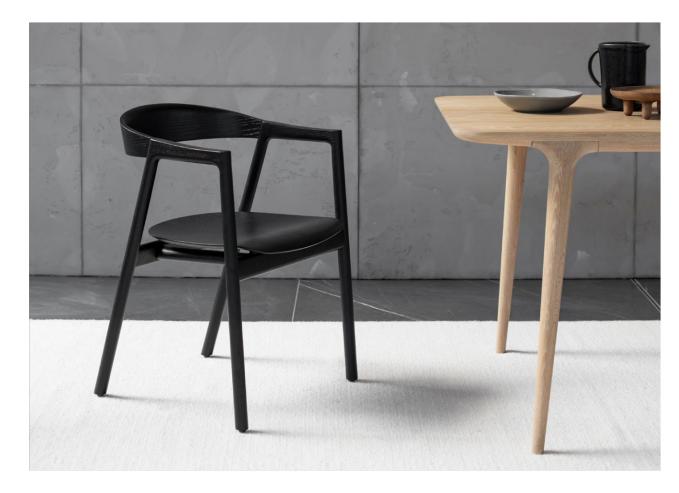

### MUNA CHAIR

In the realm of design, less is often more. The Muna Chair stands as a testament to this belief, where the essence of classical wooden dining gets a contemporary twist. With a focused intent on material rationalisation, Muna radiates an unparalleled lightness, making it a standout in the world of seating.